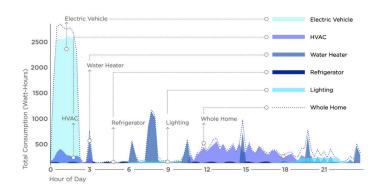

## UtilityAl<sup>™</sup> + GenAl

BEHIND-THE-METER ENERGY INTELLIGENCE MORE INTERACTIVE, EXPLAINABLE & AUTOMATED

For more than a decade, Bidgely has pioneered the use of machine learning-based artificial intelligence (AI) to "disaggregate" energy loads. Our patented algorithms turn meter data into detailed insights about each customer's energy use, across appliances for every hour of the year—known as UtilityAI<sup>™</sup>.

#### **UtilityAl enables:**

Appliance-level energy insights across time