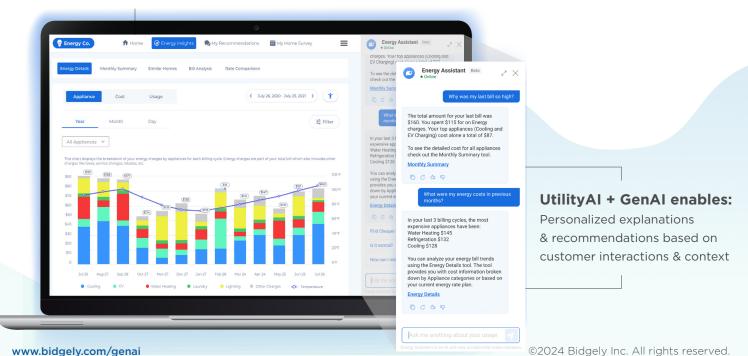

Now, we are enhancing UtilityAI with Generative AI to **make behind-the-meter energy intelligence more interactive, explainable, and automated** for both utility teams and their customers.

## UtilityAI + GenAI Takes Insight & Engagement Further

With the addition of Generative AI and large language model (LLM) capabilities to our UtilityAI platform, we're making it easier to interact with energy use data—improving CX, equipping customers to be better energy partners, and supercharging both customer and grid insights for utility teams.

#### Energy Assistants AVAILABLE NOW

Our Energy Assistants provide customers and customer support teams instant answers, insights, and recommendations about home energy use.

- Improved CSAT
- Reduce call volume & call resolution times
- Increase program enrollment