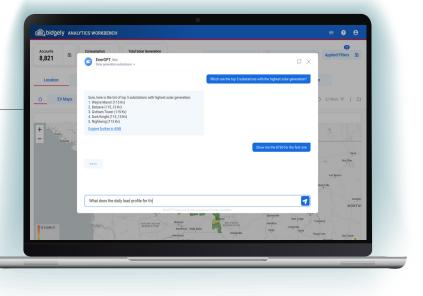

#### Grid Assistants AVAILABLE NOW

Our Grid Assistants are conversational interfaces that allow team members at all levels to interact with data intuitively and extract the answers they need.

- Make queries easy
- Democratize data insights
- Enable innovation thinking & queries