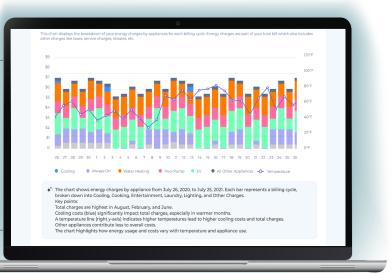

### Energy Explainers FUTURE

More powerful than tool tips or "hints," Energy Explainers contextualize data and help customers and staff discern its true value.

- Focus users on the right insights
- Increase the value of data presentation