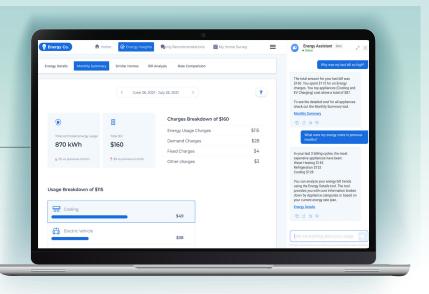

#### Energy Assistants AVAILABLE NOW

Our Energy Assistants provide customers and customer support teams instant answers, insights, and recommendations about home energy use.

- Improved CSAT
- Reduce call volume & call resolution times
- Increase program enrollment

### Energy Explainers FUTURE

More powerful than tool tips or "hints," Energy Explainers contextualize data and help customers and staff discern its true value.

- Focus users on the right insights
- Increase the value of data presentation